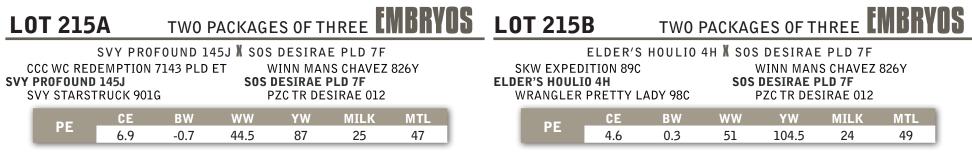

The sale topping female from the historic Springside Farms Season Finale, Desirae 7F is one of the greats of the Charolais breed. Her first effort as a two year old produced an \$85,000 herd bull to Sliding Hills; and this is only the beginning of what is to be a long story of success. Mating 7F with two of the most highly demanded, talked about, and complete made sires is a sure fire way to fast track any program. Guarantee one pregnancy per package if implanted by a certified technician.