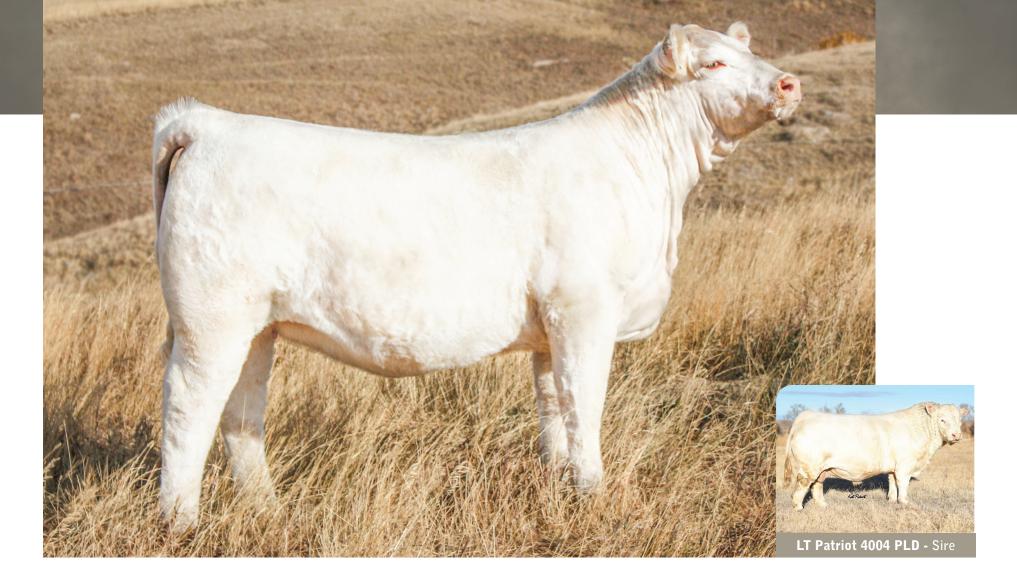

Bred to be great with endless possibilities. Her sire, BRCHE White Bear 8505 is a proven U.S. champion without-cross genetics. Her mother, PZC Lily 5013, was the 2017 RBC Supreme Champion at Canadian Western Agribition and Supreme Champion at Farm Fair International the week prior. Nice birth weight, great numbers and packed full of eye appeal. This February born prospect is long sided, angular yet broody. She is destined to be a future donor following in the footsteps of her mother.