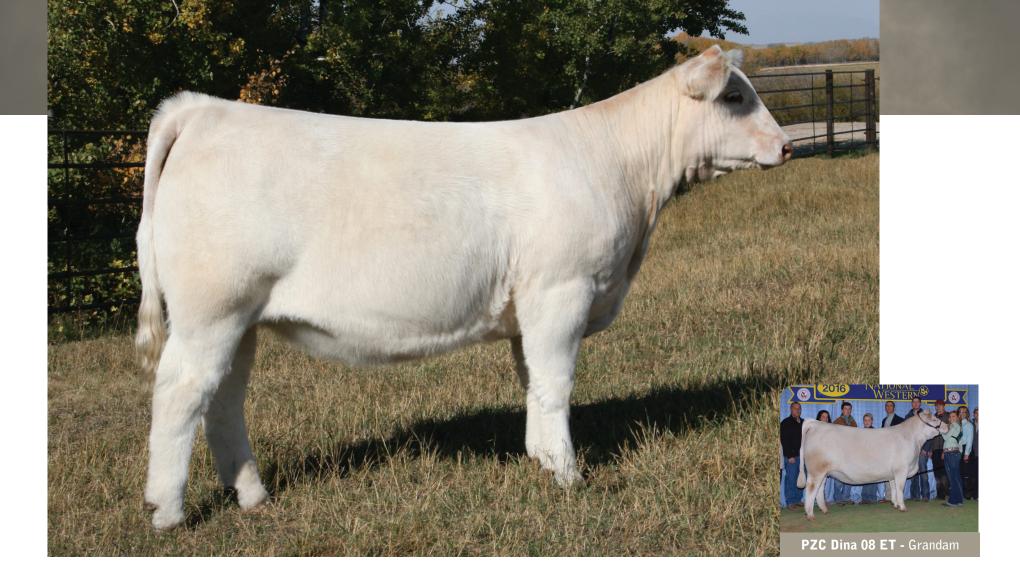

Bred in the purple SVY Dina 221K will absolutely stop you in your tracks with her amazing good looks, being elegant and refined about her head and neck that comes out of her shoulder in a high and graceful manner. From her pleasing and attractive look Dina 221K explodes into a massive center body with great dimension and sweep to her ribcage, all balanced up with the desired stoutness and strength the truly great ones possess. Her abundance of soft, straight hair and perfect teat size and placement further adds to her credibility as a breeding piece. SVY Dina 221K pedigree reads as a who's who of champions with her dam being an M&M Outsider daughter out of the Denver Champion female PZC Dina 08 ET. Her sire SVY Mayfield owned with Cay's Cattle is one of the most exciting bulls to come from our program and has hit it out of the park with his first calf crop with his progeny displaying his impeccable build, soundness of structure, stoutness and great look. We feel SVY Dina 221K has an incredible future in both the showring and donor production, she's one of the real highlights we've ever offered.