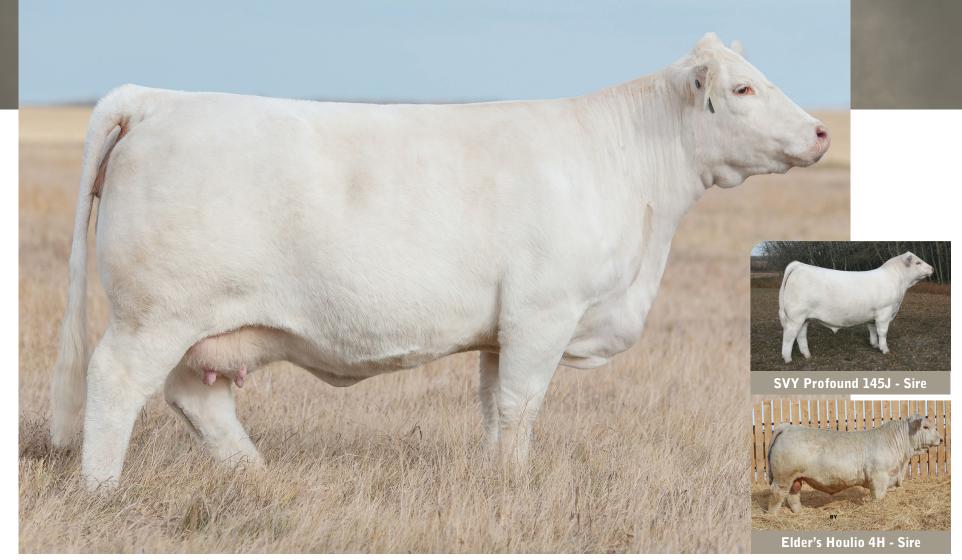

The sale topping female from the historic Springside Farms Season Finale, Desirae 7F is one of the greats of the Charolais breed. Her first effort as a two year old produced an \$85,000 herd bull to Sliding Hills; and this is only the beginning of what is to be a long story of success. Mating 7F with two of the most highly demanded, talked about, and complete made sires is a sure fire way to fast track any program. Guarantee one pregnancy per package if implanted by a certified technician.