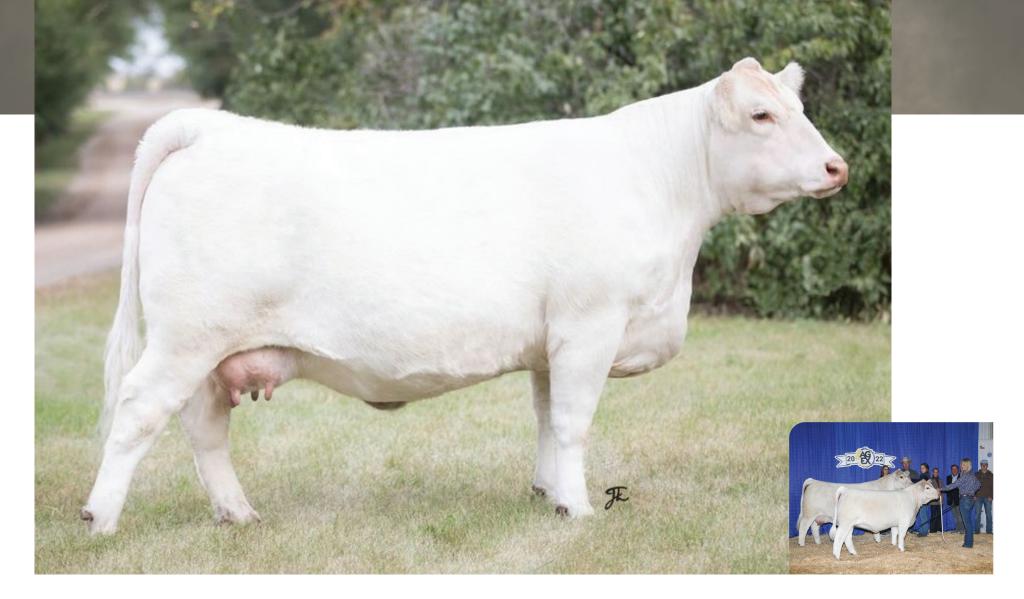

The sale topping female from the historic Springside Farms Season Finale, Desirae 7F is one of the greats of the Charolais breed. Her first effort as a two year old produced an \$85,000 herd bull to Sliding Hills; and this is only the beginning of what is to be a long story of success. Mating 7F with two of the most highly demanded, talked about, and complete made sires is a sure fire way to fast track any program. Guarantee one pregnancy per package if implanted by a certified technician.