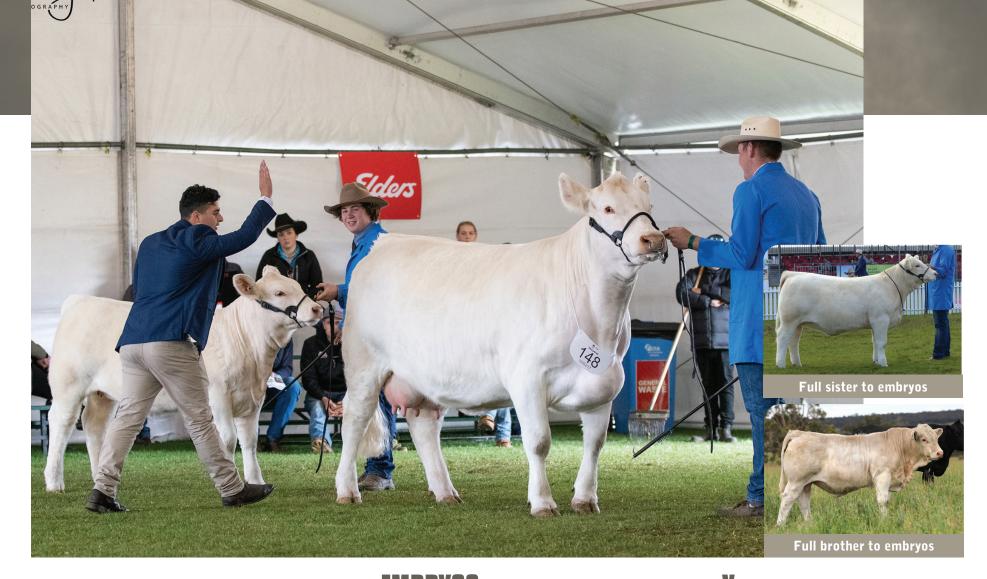

The sale topping female from the historic Springside Farms Season Finale, Desirae 7F is one of the greats of the Charolais breed. Her first effort as a two year old produced an \$85,000 herd bull to Sliding Hills; and this is only the beginning of what is to be a long story of success. Mating 7F with two of the most highly demanded, talked about, and complete made sires is a sure fire way to fast track any program. Guarantee one pregnancy per package if implanted by a certified technician.

# **2022 AGRIBITION CHAROLAIS SALE CONSIGNORS**

ALTON CENTURY FARMS LTD. LOT - 215 Blake, Julia, Eve & Garrett Alton 541 Sideroad 15N, Kincardine, ON N2Z 2X6 C: 519-440-6580 baltoncenturyfarms@gmail.com