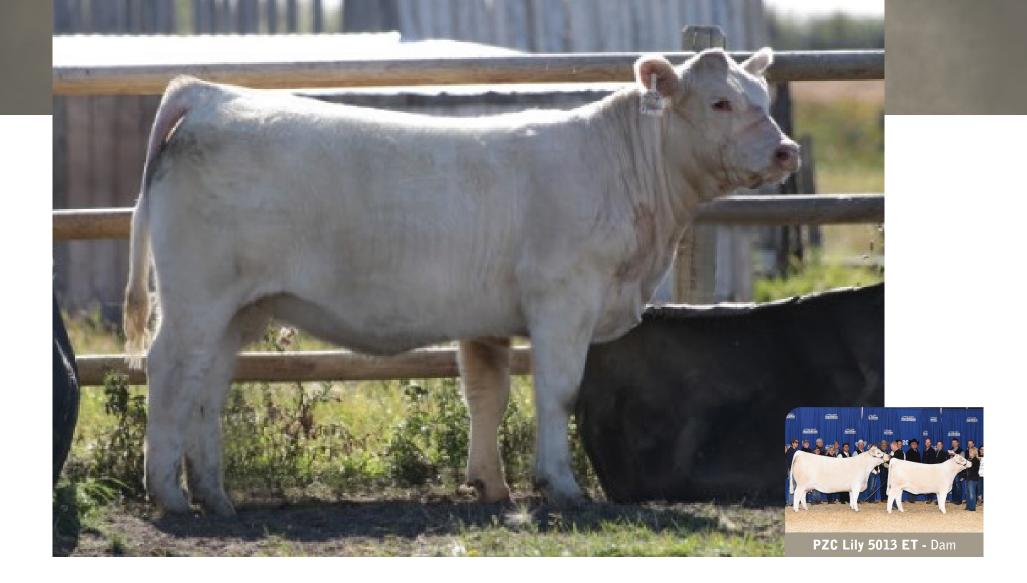

BAR SK CATTLE CO. LOT - 209 Shannon & Kim Eaton & Family Box 12651, Lloydminster, SK S9V 0Y4 C: 780-872-9375 shannonwob@sasktel.net

- BECK FARMS LOT 208 The Beck Family Box 5, Lang, SK SOG 2W0 Wade: 306-436-7458 wcbeck@sasktel.net
- CAY'S CATTLE LOT 202 Layne & Justin Cay Box 155, Kinistino, SK SOJ 1H0 P: 306-864-7307 cayscattle@sasktel.net

Bred to be great with endless possibilities. Her sire, BRCHE White Bear 8505 is a proven U.S. champion without-cross genetics. Her mother, PZC Lily 5013, was the 2017 RBC Supreme Champion at Canadian Western Agribition and Supreme Champion at Farm Fair International the week prior. Nice birth weight, great numbers and packed full of eye appeal. This February born prospect is long sided, angular yet broody. She is destined to be a future donor following in the footsteps of her mother.