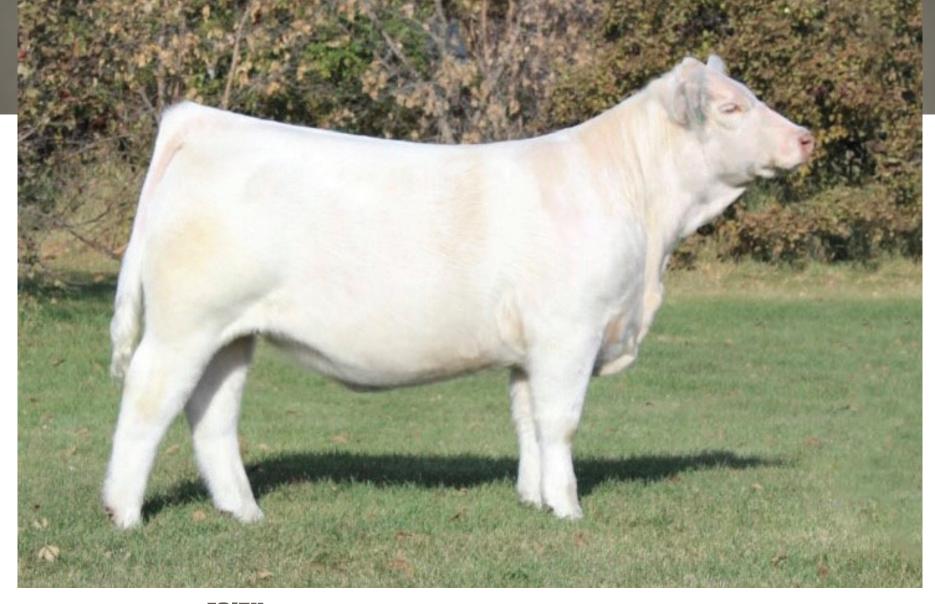

This heifer has been a standout from the start! She has lots of depth, is super stout and has a beautiful head. She gets out and goes along freely and has a super disposition. We think Faith speaks for herself, but the pedigree can do some talking too, with the power house donors 309 and 409 - this heifer calf reads production from top to bottom. The 309A female has been outstanding for us, she won shows as a young cow and has raised many high selling calves. To top it off she averages 25 embryos per flush. The first report cards on the Trust bull give his calves an A+. In the herds that got a chance to use Trust he has produced top calves all across the country. We think with this stacked pedigree and plenty of fertility Faith is a future donor. We would like to retain a flush at the owners convenience.

|   | LOT 202 |      | CAYS <b>FRITH</b> 3K |     |    |    | Female | PEF | C840015             | CAYS 3K         | January 18 2022 | Homo Polled                              |  |
|---|---------|------|----------------------|-----|----|----|--------|-----|---------------------|-----------------|-----------------|------------------------------------------|--|
| 1 | BW      | EDDa | CE                   | BW  | WW | YW | MILK   | MTL |                     | LS & WHISTLES 2 |                 | GAS 134Y                                 |  |
|   | 93 LBS. | EPDs | 3.9                  | 2.6 | 43 | 76 | 27     | 49  | SVY TRUST<br>SVY ST | ARSTRUCK 409B   |                 | <b>DVE MISS 309A</b><br>E COVE MISS 911W |  |