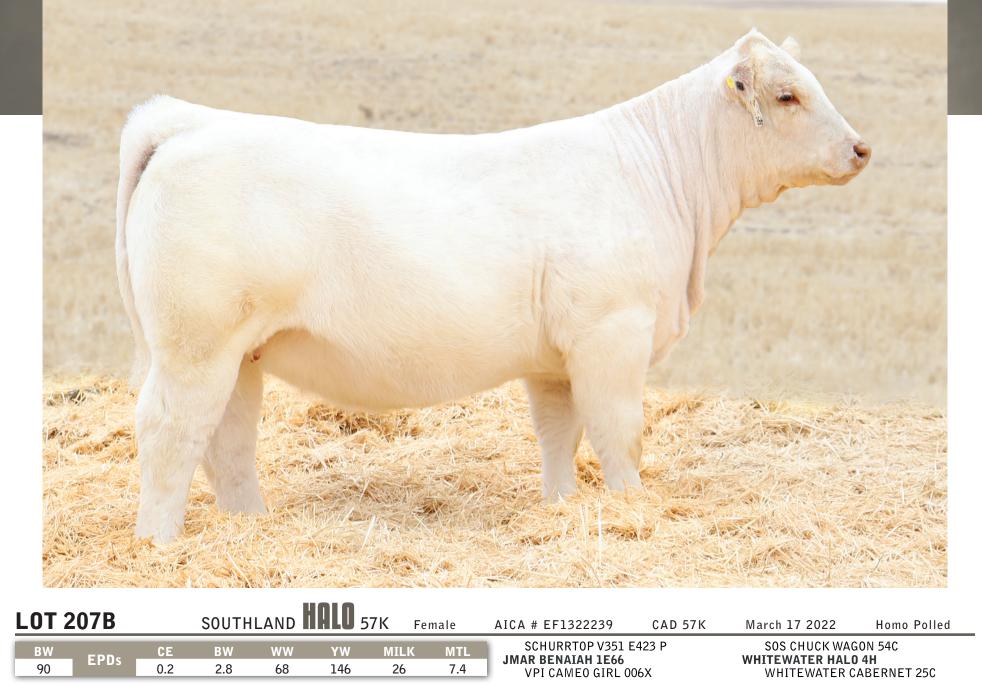

#### SOUTHLAND **HALO** 25K LOT 207A Female AICA # EF1322238 CAD 25K February 2 2022 Homo Polled BW BW CE ww YW MILK MTL **EPDs** 2.7 1.9 67 139 16 50 90 SCHURRTOP V351 E423 P SOS CHUCK WAGON 54C **JMAR BENAIAH 1E66** WHITEWATER HALO 4H VPI CAMEO GIRL 006X WHITEWATER CABERNET 25C JMAR Benaiah 1E66 - Sire Whitewater Halo 4H - Dam

The reason we are willing to give up one of these tremendous females, is the fact that we have three fall born full sisters, and three full brothers. Both females are powerful, sound individuals with excellent temperaments. Our 8 year old daughter leads them around and works on them without worry. Their dam, Whitewater Halo 4H, has proven to be a fertile, productive, beautifully uttered female who raised a top end bull calf in our current bull pen. One of the most unique things about this lot is their pedigree. These flush mates are out of the outcross JMAR Benaiah bull. His EPDs, carcass, and performance put him right at the top of the breed. Currently, Benaiah has not been collected for export to Canada. This makes these two females a very exclusive breeding package. **Retaining 2 IVF flushes on the individual chosen. Min of 8 embryos.** 