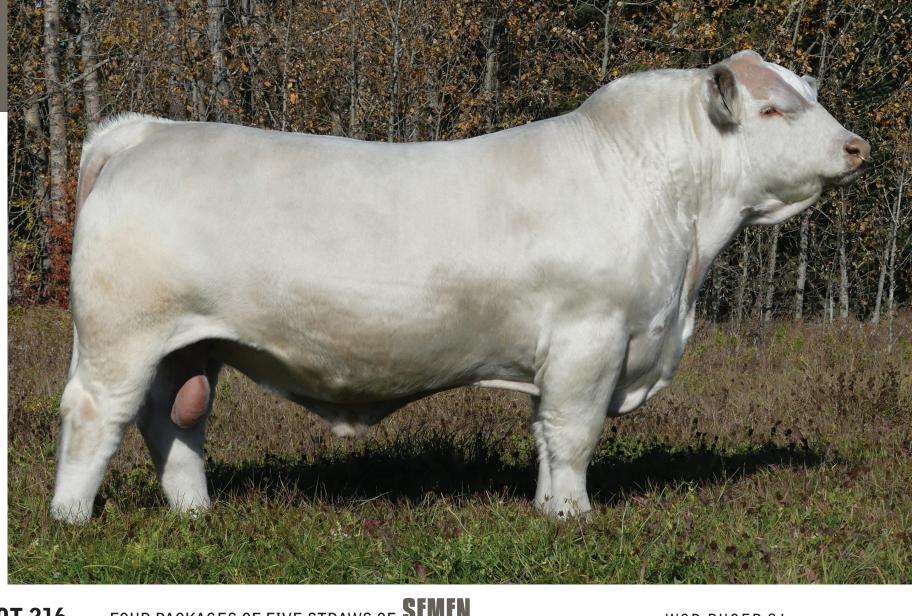

#### FOUR PACKAGES OF FIVE STRAWS OF **LOT 216**

| EPDs | CE  | BW   | WW | YW | MILK | MTL |
|------|-----|------|----|----|------|-----|
|      | 7.6 | -0.8 | 41 | 86 | 22   | 43  |

WGD RUGER 8J

JIL THUNDER ROLL 69Z WGD THE CRUSH 14D JIL LASSY 141X

No regrets adding WGD Ruger 8J to the SOS line up, and when you see him at Agribition I am sure you will agree! Ruger was used heavily in 2022 and will dominate the AI pen again in 2023 and for many years after. This Ransom son was our pick of all that sold, and he definitely checks all the boxes: Homo Polled, cow family, eye appeal, and sound to the ground. We believe these semen packs will pay huge dividends and this will be one of the last opportunities to get in on the ground floor.