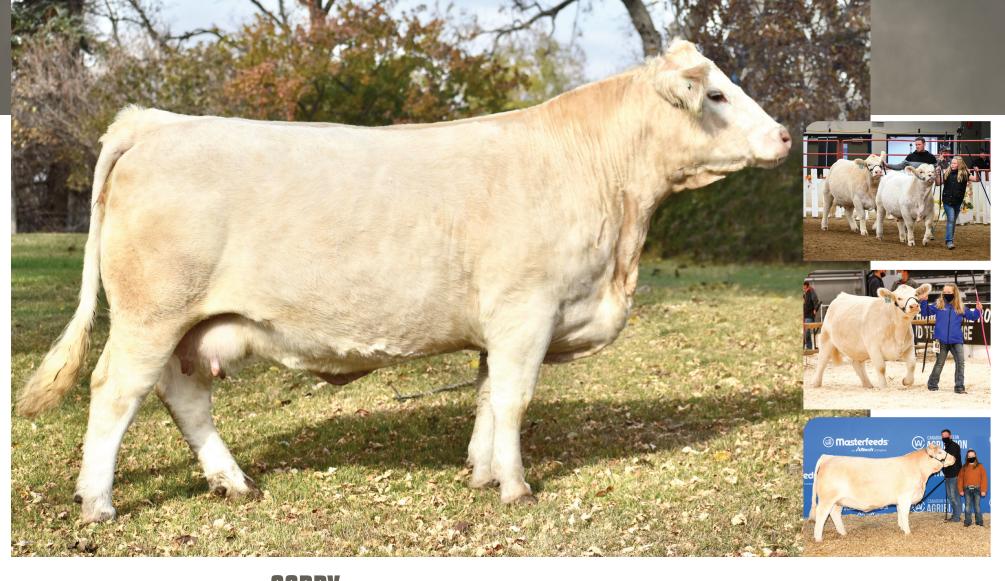

Bred in the purple SVY Dina 221K will absolutely stop you in your tracks with her amazing good looks, being elegant and refined about her head and neck that comes out of her shoulder in a high and graceful manner. From her pleasing and attractive look Dina 221K explodes into a massive center body with great dimension and sweep to her ribcage, all balanced up with the desired stoutness and strength the truly great ones possess. Her abundance of soft, straight hair and perfect teat size and placement further adds to her credibility as a breeding piece. SVY Dina 221K pedigree reads as a who's who of champions with her dam being an M&M Outsider daughter out of the Denver Champion female PZC Dina 08 ET. Her sire SVY Mayfield owned with Cay's Cattle is one of the most exciting bulls to come from our program and has hit it out of the park with his first calf crop with his progeny displaying his impeccable build, soundness of structure, stoutness and great look. We feel SVY Dina 221K has an incredible future in both the showring and donor production, she's one of the real highlights we've ever offered.

SERHIENKO CATTLE CO. LOT - 203 Dennis, Lissa, Katie & Cassidy Serhienko Box 42, Maymont, SK SOM 1TO C: 306-389-7770 dl.serko@myaccess.ca

SOUTHLAND CHAROLAIS LOT - 207 Shane & Lexi Cadieux & Family Box 490, Shaunavon, SK SON 2M0 Shane: 306-297-7781 Lexi: 306-294-8877 scadieux@sasktel.net