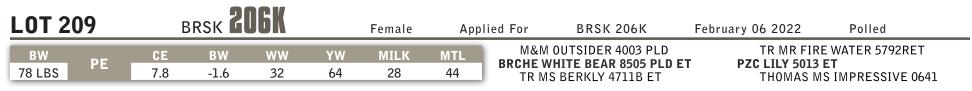

| LOT 2         | 10   |           | HOPEWEI    | LL CA    | RAME      | 23K        | Female    | PFC835321                                                          | AMB 23K | January 13 2022                                          | Polled |
|---------------|------|-----------|------------|----------|-----------|------------|-----------|--------------------------------------------------------------------|---------|----------------------------------------------------------|--------|
| BW<br>85 LBS. | EPDs | CE<br>6.9 | BW<br>-0.9 | WW<br>58 | YW<br>110 | MILK<br>15 | MTL<br>44 | LT LEDGER 0332 P<br><b>LT PATRIOT 4004 PLD</b><br>LK MISS RIO 2119 |         | MXS OLAF 522C<br>Hopewell carmelita<br>LAE CARMELITA 564 |        |

Sweet as Caramel! We are excited to offer one of our very best right from the top of our replacement pen. Caramel is the type of female we strive for, she's long and powerful without giving up any femininity. She's the kind of female that draws your attention as soon as you enter the pen and if her looks don't grab you her sweet personality will. Caramel is sired by the one and only LT Patriot, a bull that needs no introduction. Our Patriot calves have been nothing short of impressive and with limited availability in Canada opportunities like this are hard to come by.