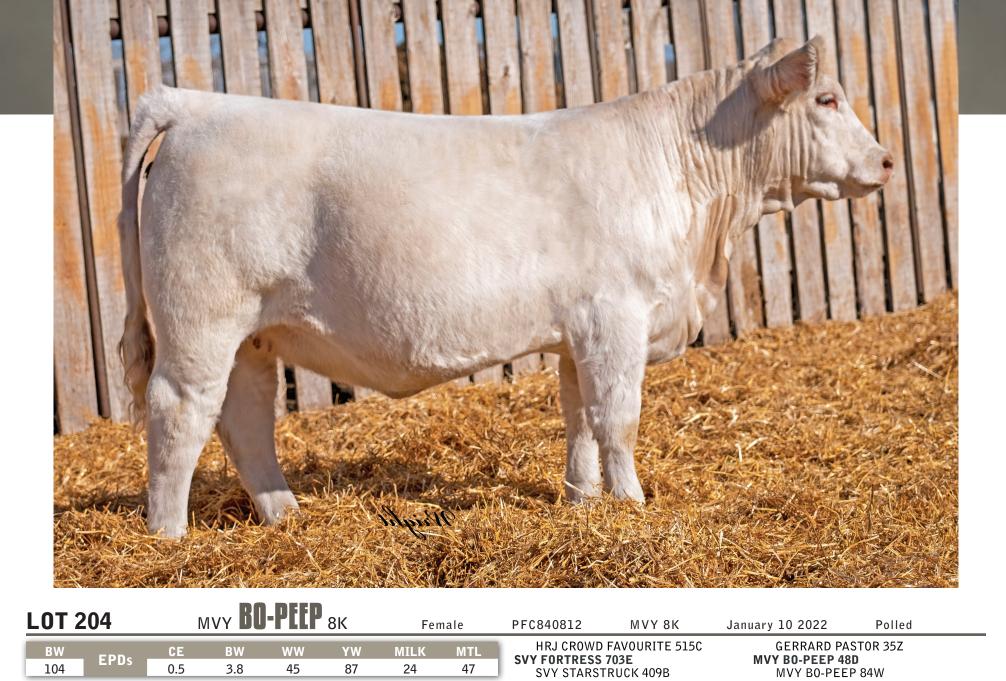

Bo-Peep is a very correct heifer with style and great length. She is deep bodied and has an abundance of spring of rib and barrel with a nice disposition. Bo- Peep is going to go on to be a super brood cow with the Starstruck influence on her top side and Pastor & Balistic on the bottom side of her pedigree. We are very happy with what Fortress has done for us on the female side as well as in the bull pen. Don't pass up on Bo-Peep.