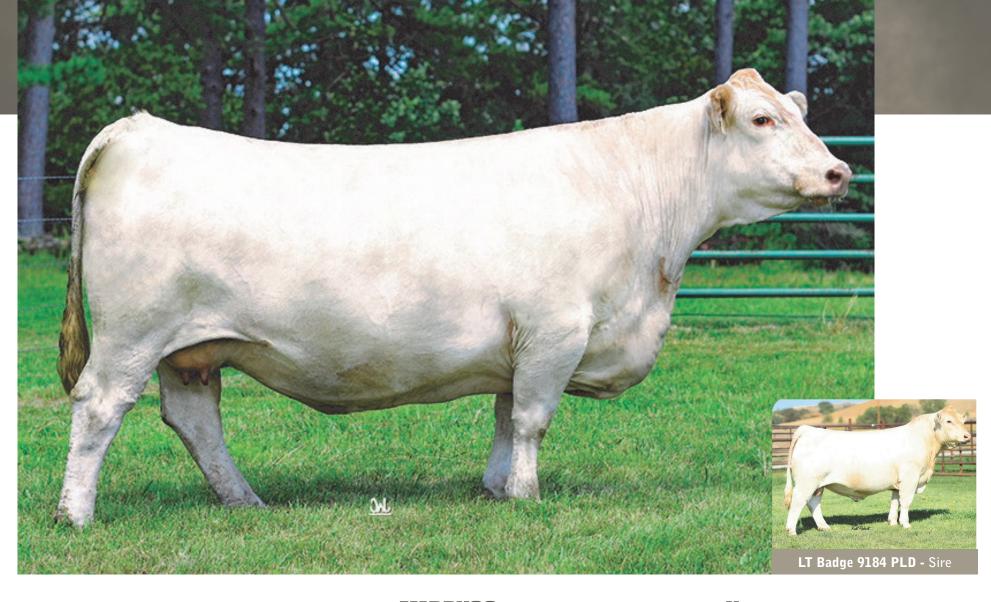

## LT BADGE 9184 PLD 👗 LT BRENDA 2184 PLD

LT AUTHORITY 7229 PLD LT BADGE 9184 PLD LT MADALYNN 6108 PLD LT BRIDGER 9191 PLD LT BRENDA 2184 PLD LT BRENDA 8034 PLD

What an intriguing opportunity here with these two lots. LT Brenda 2184 is a member of one of, if not the, most famous cow family in the Lindskov- Theil herd. 2184 and her mother 8034 have not only commanded top dollars when ever offered for sale, but the proof of their worth is in their offspring. The year LT Nationwide burst onto the scene, he and 12 of his brothers averaged over \$13,000. This spring in the Lindskov- Thiel annual bull sale, another LT Badge son out of 2184 brought \$36,000. Recently, a LT Badge son brought \$20,000 for NextGen Cattle company in their fall bull sale out of 2184. We are offering 3 LT Badge 9184 X LT Brenda 2184 embryos. Badge was a previous \$105,000 high seller from the 2020 Lindskov-Thiel bull sale, purchased by Next Gen Cattle company, Satterfield Charolais, and Link Charolais. Guarantee one pregnancy if implanted by a certified technician. Embryos are stored at Bow Valley Genetics.

## LOT 212B ONE PACKAGE OF THREE **EMBRYOS** OF THE BELOW LISTED MATINGS

|               | LT BADG    | E 9184 P | ld X lt b | RENDA    | 2184 PLD   |     |
|---------------|------------|----------|-----------|----------|------------|-----|
| LT AUTHORI    | TY 7229 P  | LD       | Ľ         | T BRIDGE | R 9191 PLD |     |
| LT BADGE 9184 |            |          |           | ENDA 21  |            |     |
| LT MADALYN    | IN 6108 PI | _D       | Ľ         | T BREND  | A 8034 PLD |     |
| DE            | CE         | BW       | WW        | YW       | MILK       | MTL |

We are offering a basket of three different embryo matings. The basket will consist of one LT Badge 9184 sired embryo, one LT Patriot 4004 sexed female embryo, and one RBM Keystone H41 sired embryo. Patriot 4004 needs no introduction as he is a breed giant. He has sired a tremendous amount of highly functional and ultra attractive females. We have the sisters to this mating implanted and are awaiting their arrival this spring. These will also be full sisters to LT Nationwide. RBM Keystone H41 is a mating we are really excited about. He himself was the high selling bull in the RBM 2021 annual bull sale bringing \$34,000 for a 2/3 interest. I will be implanting these matings this spring. Guarantee one pregnancy if implanted by a certified technician. Embryos are stored at Bow Valley Genetics.