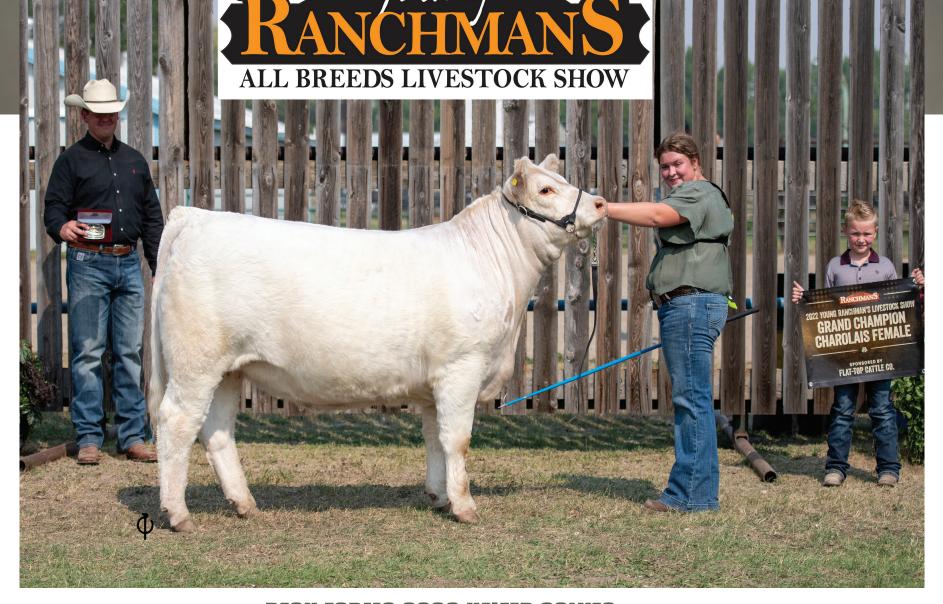

## MISS PRAIRIE COVE 44H

LT RUSHMORE 8060 PLD CCC WC RESOURCE 417 P WC CCC BLUE GIRL 1528 P HTA WHITEHOT 105A MISS PRAIRIE COVE 407B SRL MS CARLO 2B

We purchased this outstanding female at the Superstar Sale last December. Upon seeing her I knew I had to have her. She has exceeded all expectations as a cow having raised a phenomenal heifer calf and has flushed successfully. 3 embryos sold in the Royal Sale this Summer to Australia. This outstanding pair was Grand Champion Charolais Female and Supreme Champion Female at Brandon Ag Ex and has stirred up a lot of interest so I have decided to offer one flush. Guarantee 6 number 1 embryos, anything over 10 embryos will be split 50/50 with buyer and seller.