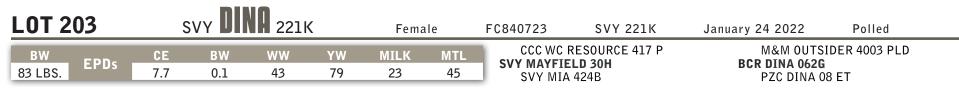

Bred in the purple SVY Dina 221K will absolutely stop you in your tracks with her amazing good looks, being elegant and refined about her head and neck that comes out of her shoulder in a high and graceful manner. From her pleasing and attractive look Dina 221K explodes into a massive center body with great dimension and sweep to her ribcage, all balanced up with the desired stoutness and strength the truly great ones possess. Her abundance of soft, straight hair and perfect teat size and placement further adds to her credibility as a breeding piece. SVY Dina 221K pedigree reads as a who's who of champions with her dam being an M&M Outsider daughter out of the Denver Champion female PZC Dina 08 ET. Her sire SVY Mayfield owned with Cay's Cattle is one of the most exciting bulls to come from our program and has hit it out of the park with his first calf crop with his progeny displaying his impeccable build, soundness of structure, stoutness and great look. We feel SVY Dina 221K has an incredible future in both the showring and donor production, she's one of the real highlights we've ever offered.

SERHIENKO CATTLE CO. LOT - 203 Dennis, Lissa, Katie & Cassidy Serhienko Box 42, Maymont, SK SOM 1TO C: 306-389-7770 dl.serko@myaccess.ca

SOUTHLAND CHAROLAIS LOT - 207 Shane & Lexi Cadieux & Family Box 490, Shaunavon, SK SON 2M0 Shane: 306-297-7781 Lexi: 306-294-8877 scadieux@sasktel.net